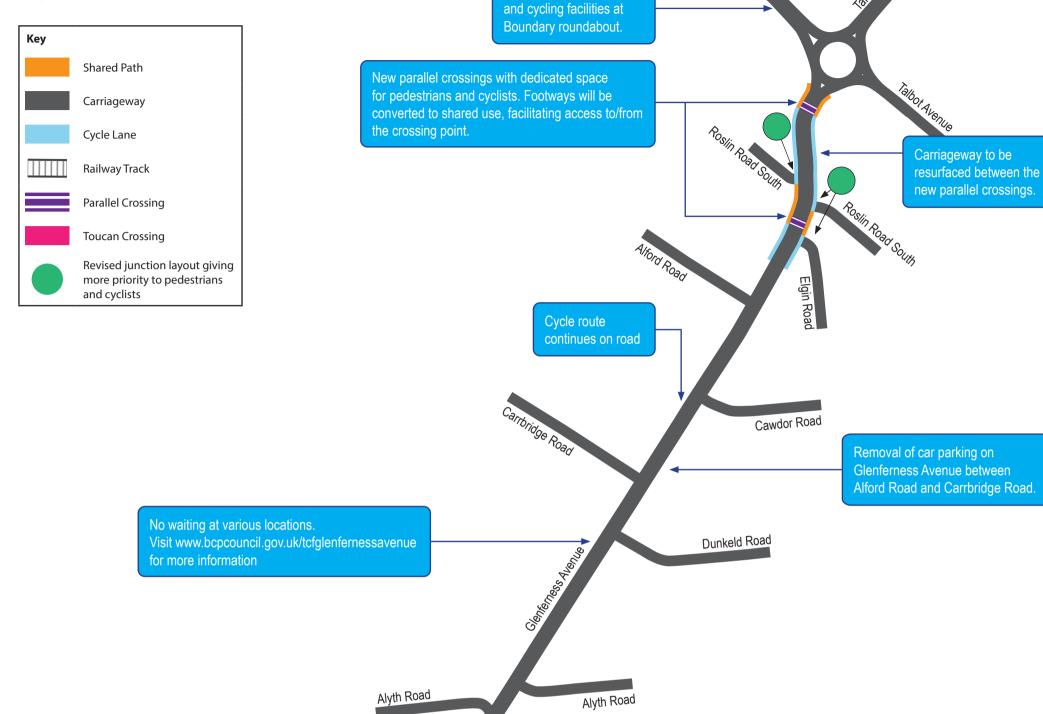

## **Bournemouth town centre to/from Ferndown**

Glenferness Avenue improvements: Talbot Roundabout - Elgin Road

Route connects to walking

New bridge over railway on western side of road, providing 4m-wide shared path.

New toucan crossing to be installed for people walking and cycling.

Carriageway to be resurfaced on both sides of the new bridges.

New bridge over railway on eastern side of road, providing 4m-wide shared path. Existing footbridge removed.

Cycle route continues on road

Route continue towards Bournemouth town centre - please refer to Glenferness Avenue improvements: Leven Avenue - Branksome Wood Road map for details.

East Avenue

East Avenue

Elgin Road

This map is a diagrammatic interpretation of designs as of December 2023. Not to scale. Existing facilities, including footways and crossings, to be retained unless otherwise indicated. Adjoining roads only indicated as points of reference. Road markings not included.