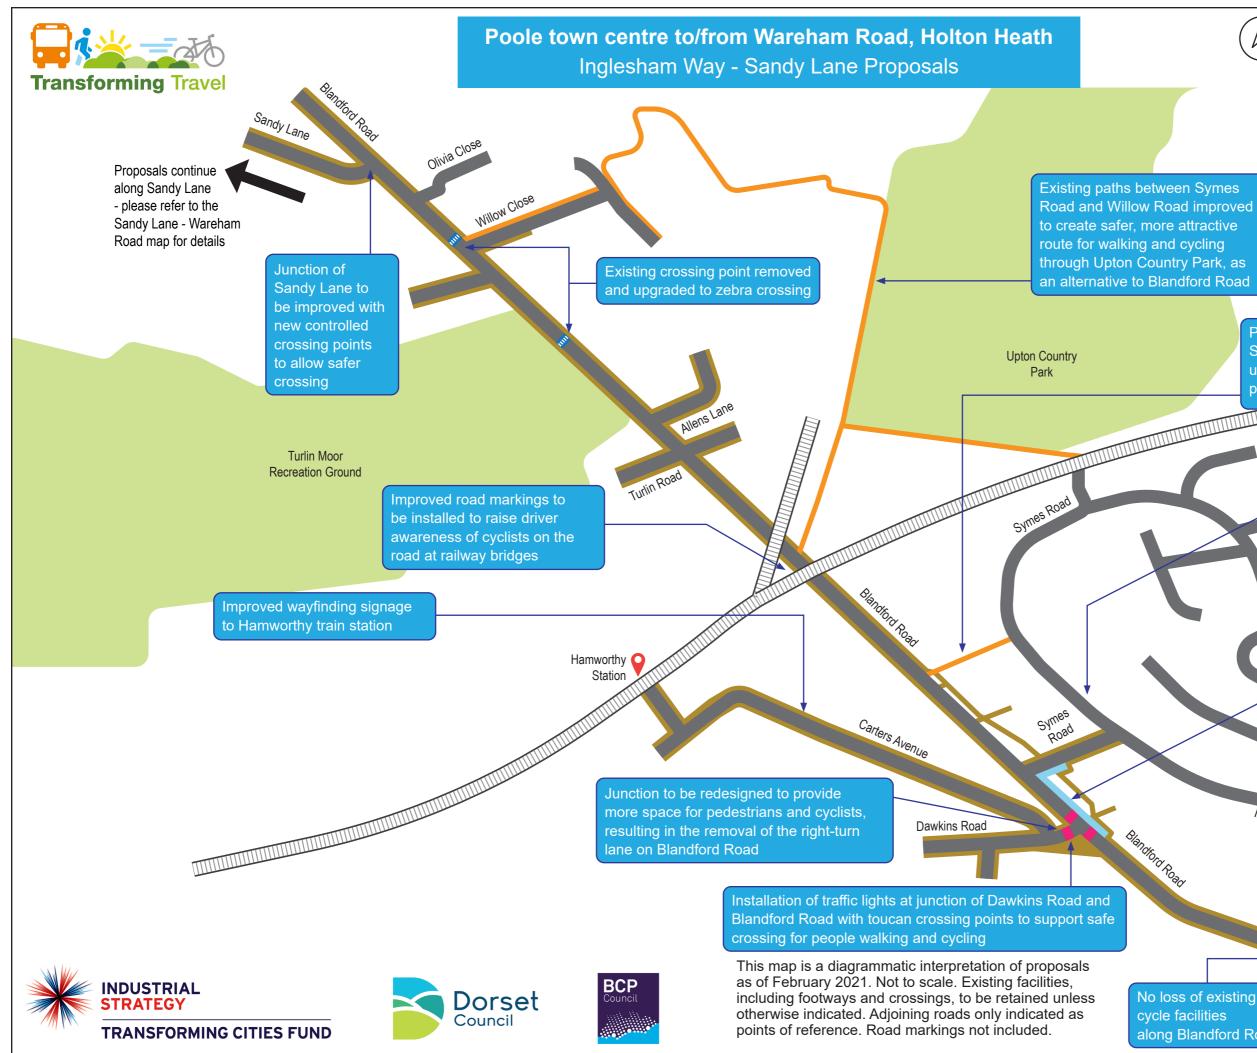

Footway Shared Path Zebra Crossing Toucan Crossing Cycle Track Revised junction layout giving more priority to pedestrians

Path between Blandford Road and Symes Road to be widened and upgraded to provide shared space for people walking and cycling

and cyclists

Quiet route for pedestrians and cyclists continues along Inglesham Way and Symes Road

> New two-way cycle lane installed on eastern side of Blandford Road connecting Inglesham Way quiet route to Dawkins Road and Carters Avenue

Inglesham Way

wit Road

Harkwood Drive

Proposals continue into Hamworthy - please refer to the Rigler Road - Inglesham Way map for details

No loss of existing cycle facilities along Blandford Road