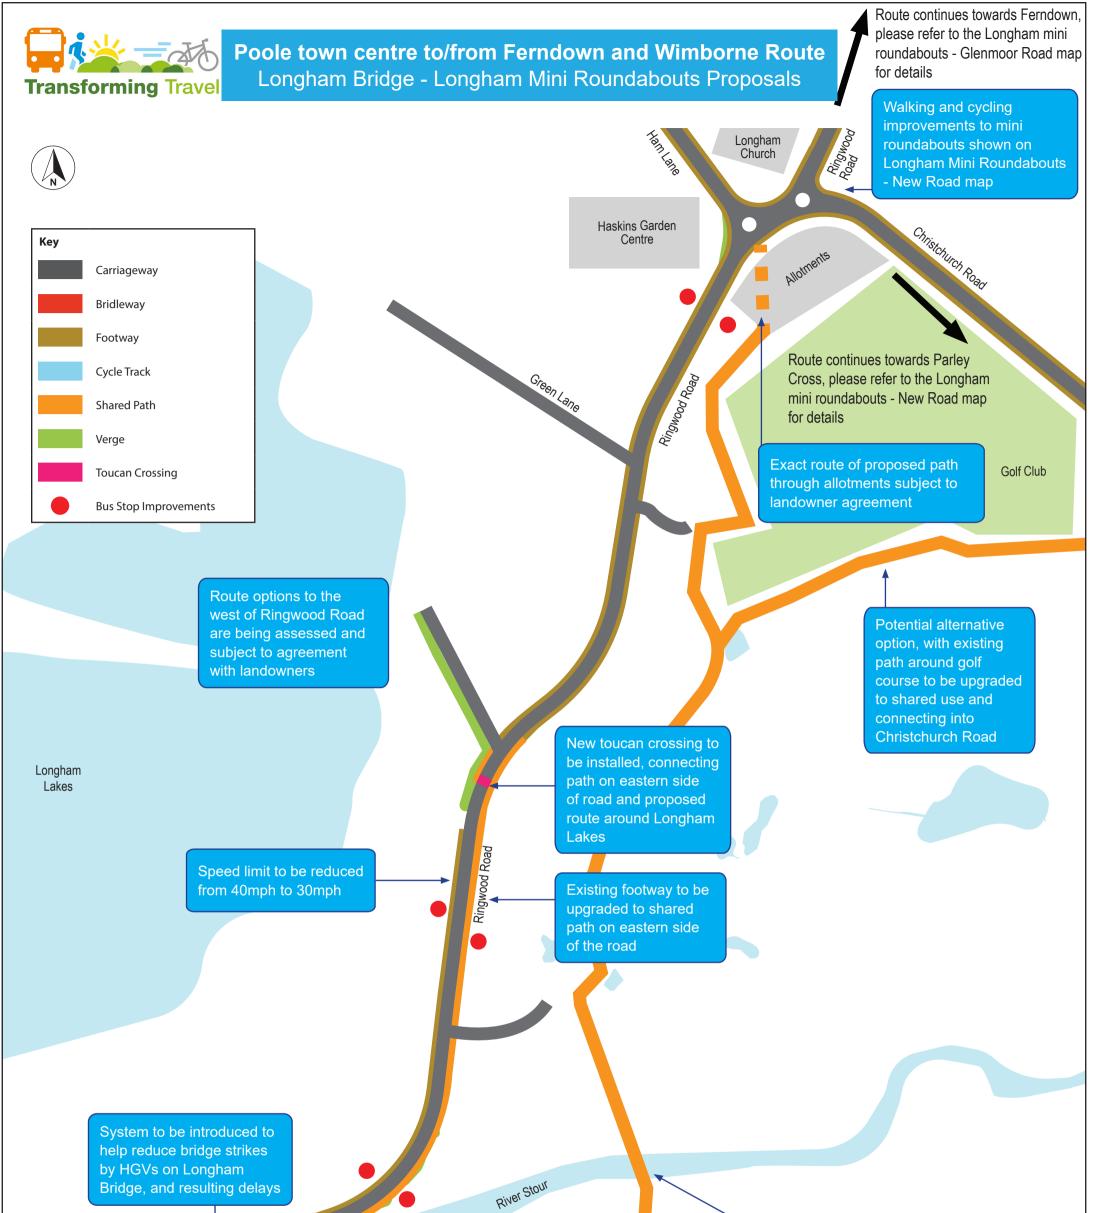

Route continues towards Bear Cross, please refer to the Bear Cross - Longham Bridge map for details

Longham Bridge

New off-carriageway route to be installed away from **Ringwood Road** 

New bridge to be

installed over River Stour

This map is a diagrammatic interpretation of proposals as of April 2021. Not to scale. Existing facilities, including footways and crossings, to be retained unless otherwise indicated. Adjoining roads only indicated as points of reference. Road markings not included. The exact location of bus stops in relation to cycle tracks would be subject to further design development.