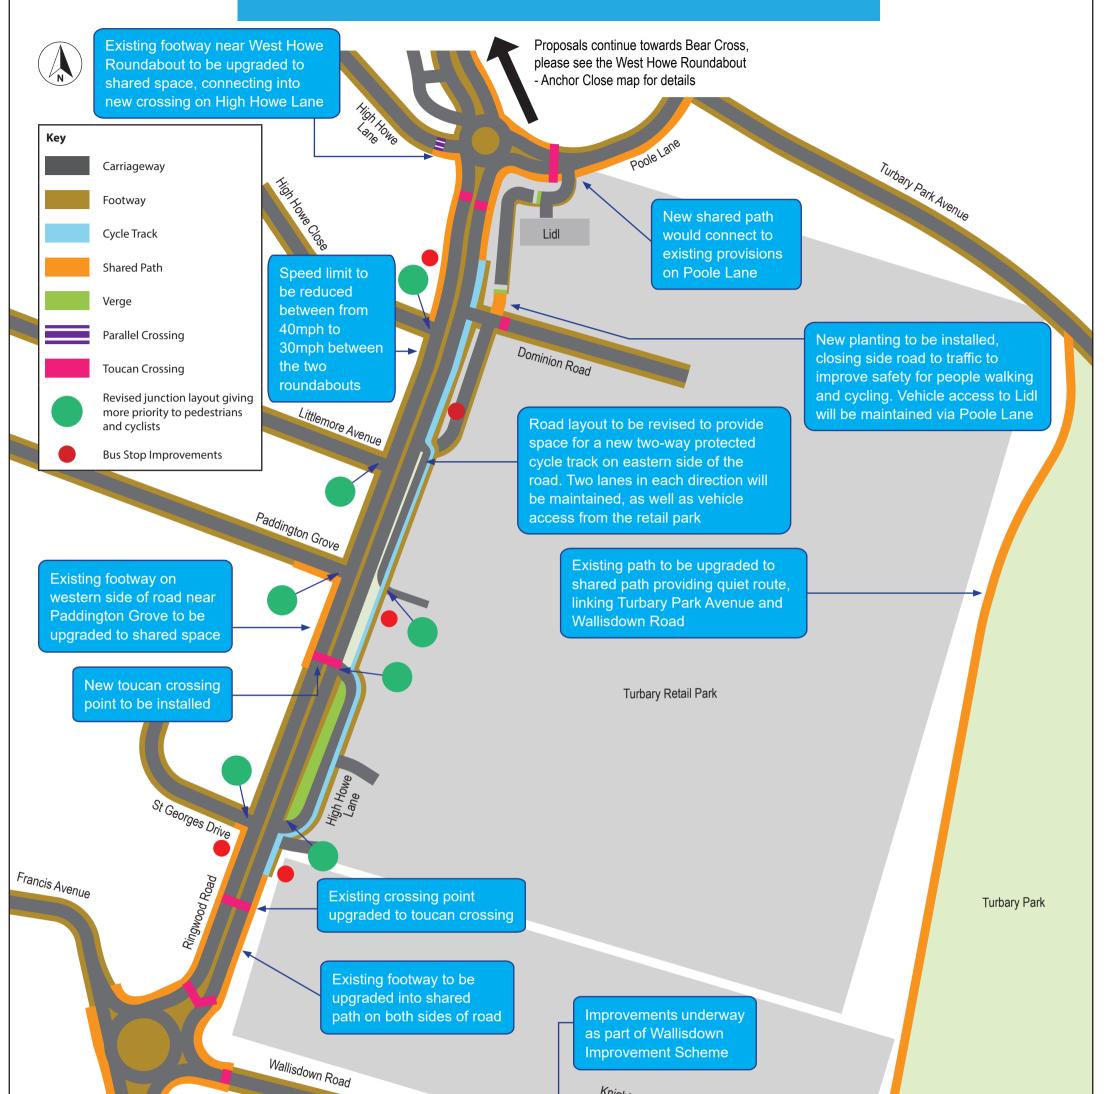

## **Poole town centre to/from Ferndown and Wimborne Route** Mountbatten Roundabout - West Howe Roundabout Proposals

Knighton Heath Industrial Estate

Existing signalised junction to be improved with bus priority helping to improve journey times

Proposals continue towards Poole town centre, please see the Mannings Heath mini roundabouts -Mountbatten Roundabout map for details

This map is a diagrammatic interpretation of proposals as of April 2021. Not to scale. Existing facilities, including footways and crossings, to be retained unless otherwise indicated. Adjoining roads only indicated as points of reference. Road markings not included. The exact location of bus stops in relation to cycle tracks would be subject to further design development.