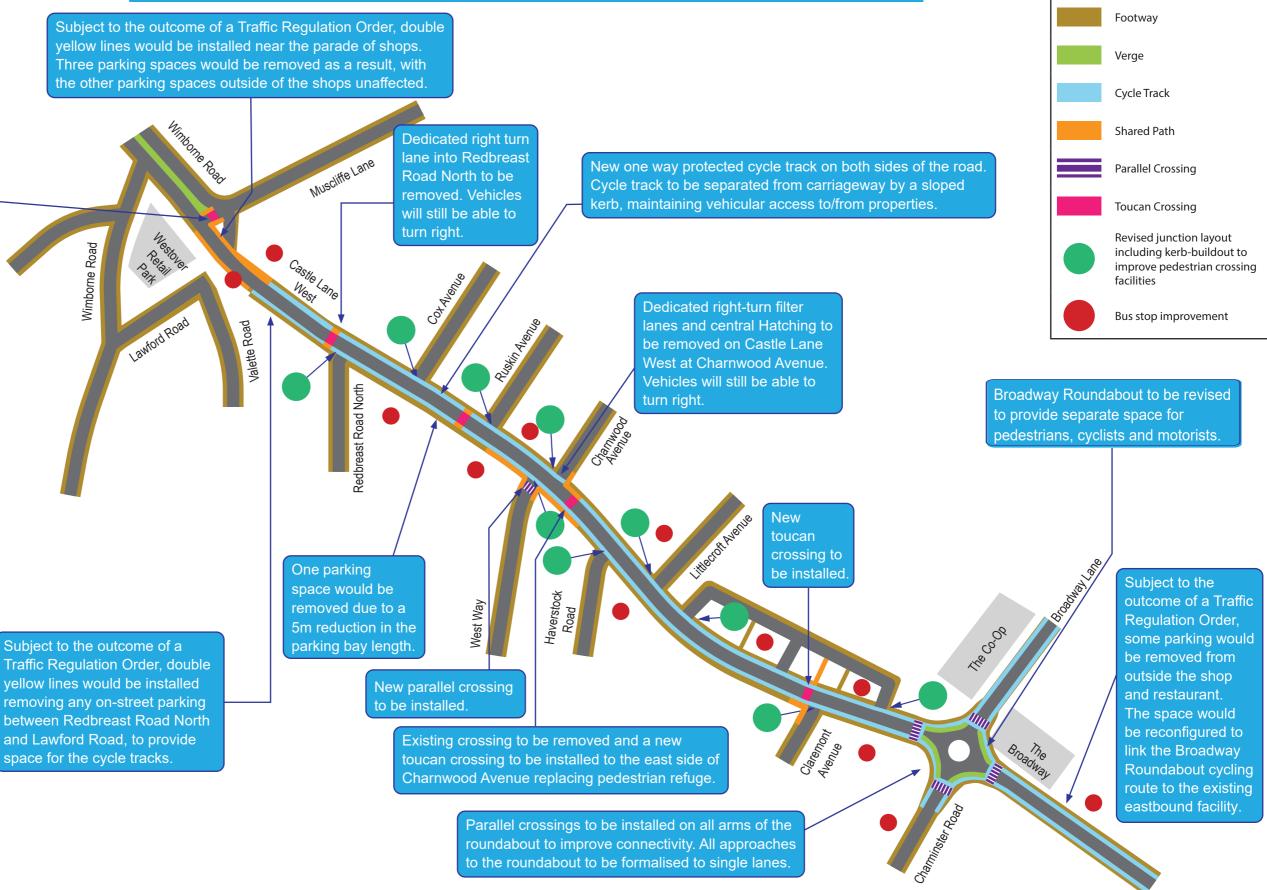

## Merley, Poole to/from Christchurch Route Redhill Roundabout - Broadway Roundabout

Existing crossing over Muscliffe Lane to be upgraded to a toucan crossing allowing pedestrians to cross the road in one stage.

This map is a diagrammatic interpretation of proposals as of October 2022. Not to scale. Existing facilities, including footways and crossings, to be retained unless otherwise indicated. Adjoining roads only indicated as points of reference. Road markings not included. The exact location of bus stops in relation to cycle tracks would be subject to further design development.