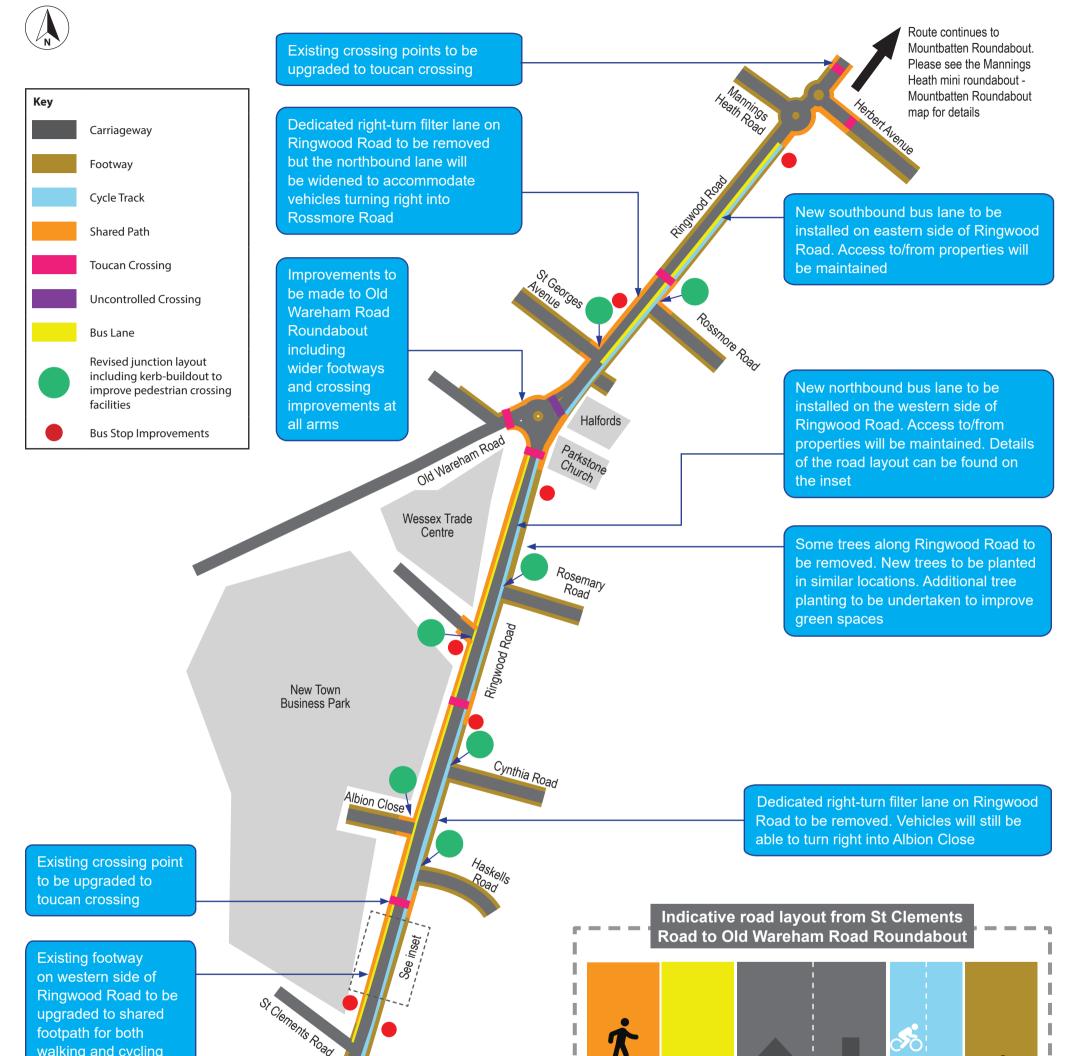

## Poole town centre to/from Ferndown and Wimborne Sea View Road - Mannings Heath Mini Roundabouts Improvements

This map is a diagrammatic interpretation of the scheme as of May 2024. Not to scale. Existing facilities, including footways and crossings, to be retained unless otherwise indicated. Adjoining roads only indicated as points of reference. Road markings not included.